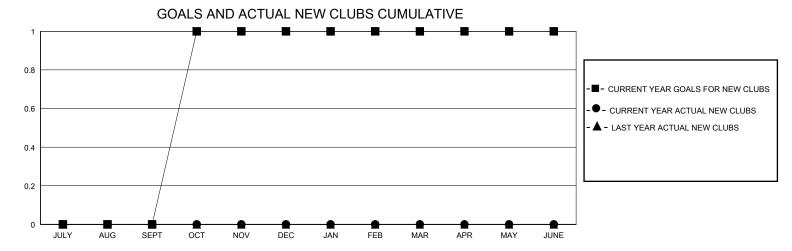

## GMT: **LOCATION NEBRASKA GMT CA** Clubs **Members RESULTS FOR 2023-2024 RESULTS FOR 2023-2024** NEW CLUB GOAL **NEW CLUBS** DROPPED CLUBS QUARTER MEMBER GROWTH NET MEMBER GROWTH DROPPED QUARTER **GOAL** MEMBERS ACTUAL **ACTUAL** (including transfers) 0 0 0 10 7 21 JULY/AUG/SEPT JULY/AUG/SEPT 1 0 0 26 18 10 OCT/NOV/DEC OCT/NOV/DEC JAN/FEB/MAR 0 0 0 10 14 10 JAN/FEB/MAR

APR/MAY/JUNE

10

13

0

0

APR/MAY/JUNE

0

| DROPPED CLUBS: 0 |    | 19 CLUBS OF 28 ADDED 1 OR MORE<br>NEW MEMBERS | GENDER DISTRIBUTION             |              |     |
|------------------|----|-----------------------------------------------|---------------------------------|--------------|-----|
|                  |    |                                               | MALE                            | 458 (68.26%) |     |
|                  |    |                                               | FEMALE                          | 213 (31.74%) |     |
| DROPPED MEMBERS  |    |                                               |                                 |              |     |
| DECEASED         | 12 | CLICK HERE FOR CUMULATIVE                     | TOTAL FAMILY UNIT MEMBERS       |              | 141 |
| CLUB CANCELLED   | 0  | MEMBERSHIP DATA                               | FAMILY MEMBERS PAYING HALF DUES |              | 74  |
| OTHER            | 48 |                                               |                                 |              | /1  |
| TOTAL            | 60 |                                               |                                 |              |     |