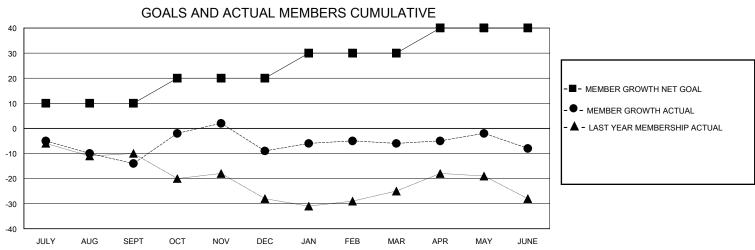

## GMT: **LOCATION NEBRASKA GMT CA** Clubs **Members RESULTS FOR 2023-2024 RESULTS FOR 2023-2024** NEW CLUB GOAL **NEW CLUBS** DROPPED CLUBS QUARTER MEMBER GROWTH NET MEMBER GROWTH DROPPED QUARTER **GOAL** MEMBERS ACTUAL **ACTUAL** (including transfers) 0 0 0 10 7 21 JULY/AUG/SEPT JULY/AUG/SEPT 1 0 0 26 18 10 OCT/NOV/DEC OCT/NOV/DEC JAN/FEB/MAR 0 0 0 10 14 10 JAN/FEB/MAR

APR/MAY/JUNE

10

13

0

0

APR/MAY/JUNE

0

| DROPPED CLUBS: 0 |    | 19 CLUBS OF 28 ADDED 1 OR MORE<br>NEW MEMBERS | GENDER DISTRIBUTION             |              |     |
|------------------|----|-----------------------------------------------|---------------------------------|--------------|-----|
|                  |    |                                               | MALE                            | 458 (68.26%) |     |
|                  |    |                                               | FEMALE                          | 213 (31.74%) |     |
| DROPPED MEMBERS  |    |                                               |                                 |              |     |
| DECEASED         | 12 | CLICK HERE FOR CUMULATIVE                     | TOTAL FAMILY UNIT MEMBERS       |              | 141 |
| CLUB CANCELLED   | 0  | MEMBERSHIP DATA                               | FAMILY MEMBERS PAYING HALF DUES |              | 74  |
| OTHER            | 48 |                                               |                                 |              | /1  |
| TOTAL            | 60 |                                               |                                 |              |     |